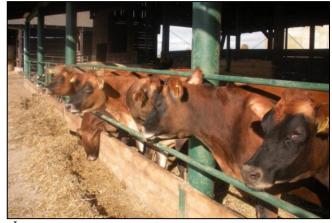

Česká zemědělská farma Miller – is a herd with approx. 60 Jersey cows (using one milking robot) and 110 Holstein cows (using two milking robots). Most of the Jersey cows are imported from Denmark and Germany. They sell the milk to a dairy. 33% of the dairy is owned by the Farm Miller.