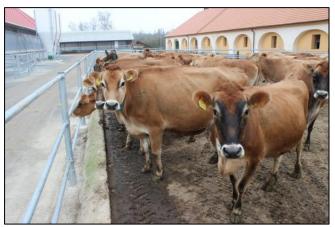

Školní zemědělský podnik Lány, farma Požáry – is a farm with 200 Jersey cows. Originally, they started with 80 Jersey cows in 1992. We will see a brandnew Jersey National Champion 2019 and Jersey National Reserve Champion 2019